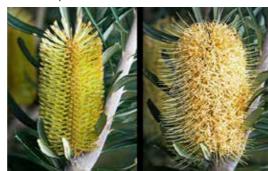

# **Indigenous Trees**

**Lightwood -**Acacia implexa

Silver Banksia - Banksia marginata

Golden Wattle - Acacia pycnantha