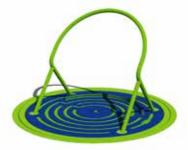

#### **Features**

- A Undertake earthworks to create a flat area for active play and gentle mounding, with quality grass surface (Kikuyu grass).
- B Concrete paths 1.5m wide.
- Facilities node with picnic shelter 6x4m with picnic table, rubbish bin, bicycle loops and low-level lighting
- D Playground with rubber safety surfacing and play elements suitable for ages 2-12 years including a combination play unit and a wheelchair accessible carousel.
- Mounded natureplay forest of densely planted Willow Bottlebrush (*Callistemon salignus*), featuring papery white-barked trunks, and with log, boulders and other natural play elements along a path.
- Existing asphalt area to be resurfaced with artificial sports surfacing and linemarked for 3x3 basketball.
- Seats provided along pathway to take advantage of views of the site, play areas and trees.
- Area undeveloped to provide for potential future drainage infrastructure.
- Low-level bollard lighting to be provided along main pathway.
- Indigenous revegetation to provide habitat diversity.
- K Maintenance access point.
- 900mm high cyclone mesh fence adjacent the 3x3 court and play area.

# **CONCEPT PLAN**

HINE COURT RESERVE

Wurundgeri Country

HOBLER PH

Combination play unit (Adv+ Wingate S5286U)

Galaxy Carousel 0740C)

SCA Bin Enc, LR6225

Furphy Metro Seat & Picnic set

#### Carousel

Galaxy Wheelchair Carousel (Adventure Plus 0740C)