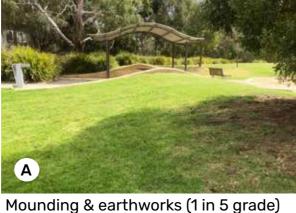

#### **Features**

- A Undertake earthworks to create a flat area for active play and gentle mounding, with quality grass surface (Kikuyu grass).
- B Concrete paths 1.5m wide.
- Facilities node with picnic shelter 6x4m with picnic table, rubbish bin, bicycle loops and low-level lighting
- D Playground with rubber safety surfacing and play elements suitable for ages 2-12 years including a combination play unit and a wheelchair accessible carousel.
- Mounded natureplay forest of densely planted Willow Bottlebrush (*Callistemon salignus*), featuring papery white-barked trunks, and with log, boulders and other natural play elements along a path.
- Existing asphalt area to be resurfaced with artificial sports surfacing and linemarked for 3x3 basketball.
- Seats provided along pathway to take advantage of views of the site, play areas and trees.
- Area undeveloped to provide for potential future drainage infrastructure.
- Low-level bollard lighting to be provided along main pathway.
- Indigenous revegetation to provide habitat diversity.
- K Maintenance access point.
- 900mm high cyclone mesh fence adjacent the 3x3 court and play area.