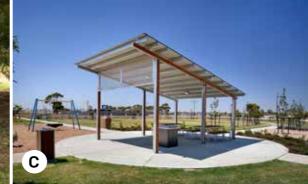

#### **Features**

- A Undertake earthworks to create a flat area for active play and gentle mounding, with quality grass surface (Kikuyu grass).
- B Concrete paths 1.5m wide.
- Facilities node with picnic shelter 6x4m with picnic table, rubbish bin, bicycle loops and low-level lighting
- D Playground with rubber safety surfacing and play elements suitable for ages 2-12 years including a combination play unit and a wheelchair accessible carousel.
- Mounded natureplay forest of densely planted Willow Bottlebrush (*Callistemon salignus*), featuring papery white-barked trunks, and with log, boulders and other natural play elements along a path.
- Existing asphalt area to be resurfaced with artificial sports surfacing and linemarked for 3x3 basketball.
- Seats provided along pathway to take advantage of views of the site, play areas and trees.
- Area undeveloped to provide for potential future drainage infrastructure.
- Low-level bollard lighting to be provided along main pathway.
- Indigenous revegetation to provide habitat diversity.
- K Maintenance access point.
- 900mm high cyclone mesh fence adjacent the 3x3 court and play area.

ASCO C1000 shelter

Combination play unit (Adv+ Wingate S5286U)

Natureplay forest walk