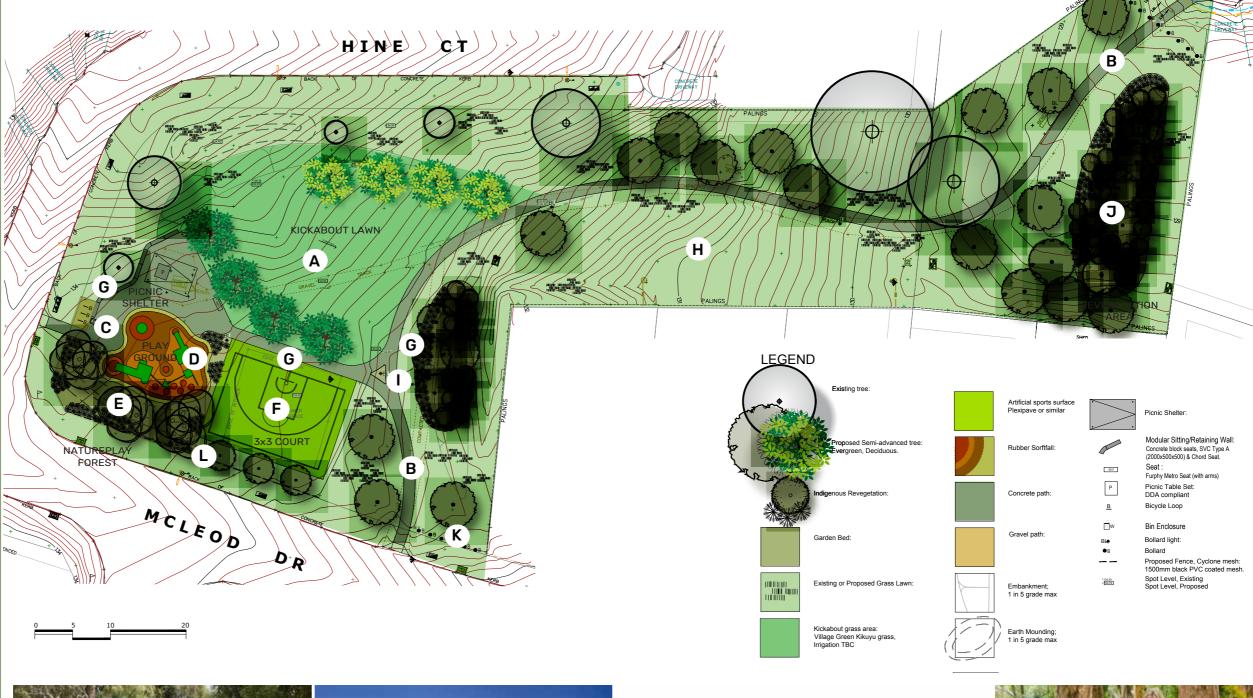

#### **Design Principles**

- Improve accessibility and encourage a walking and cycling by extending and upgrading pathways;
- Retain existing trees and re-establish natural habitat by planting mainly indigenous plants, helping to link remnant vegetation areas together;
- Provide passive and active recreation opportunities typical of a 'Neighborhood Park, with options for all ages and
- Maintain the function of the reserve as a drainage corridor, and retain access for potential future drainage infrastructure.

#### **Features**

- A Undertake earthworks to create a flat area for active play and gentle mounding, with quality grass surface (Kikuyu grass).
- B Concrete paths 1.5m wide.
- Facilities node with picnic shelter 6x4m with picnic table, rubbish bin, bicycle loops and low-level lighting
- D Playground with rubber safety surfacing and play elements suitable for ages 2-12 years including a combination play unit and a wheelchair accessible carousel.
- Mounded natureplay forest of densely planted Willow Bottlebrush (*Callistemon salignus*), featuring papery white-barked trunks, and with log, boulders and other natural play elements along a path.
- Existing asphalt area to be resurfaced with artificial sports surfacing and linemarked for 3x3 basketball.
- Seats provided along pathway to take advantage of views of the site, play areas and trees.
- Area undeveloped to provide for potential future drainage infrastructure.
- Low-level bollard lighting to be provided along main pathway.
- Indigenous revegetation to provide habitat diversity.
- K Maintenance access point.
- 900mm high cyclone mesh fence adjacent the 3x3 court and play area.

ASCO C1000 shelter

Combination play unit (Adv+ Wingate S5286U)

Natureplay forest walk

# **CONCEPT PLAN**

HINE COURT RESERVE

Wurundgeri Country

HOBLER PH

Combination play unit (Adv+ Wingate S5286U)

Galaxy Carousel 0740C)

SCA Bin Enc, LR6225

Furphy Metro Seat & Picnic set

Block Seat/wall (SVC)

**Boundary fence** 

# Existing Spotted Gum .....

Tree to be protected and retained.

# Sitting Wall

Prefabricated concrete block sitting wall retains the slope and provides informal seating .

#### Carousel

Galaxy Wheelchair Carousel (Adventure Plus 0740C)

#### **Combination Unit**

Wingate Play Unit (Adventure Plus S5286U)

#### Natureplay Forest ...

Densely planted small trees and mounding creates natural shelter and spatial separation from road. Trees planted in groups to maintain visibility and safety.

Lower branches to be removed as they mature to maintain visibility and to enhance character of the paperbark trunks.

#### **Boundary Fencing**

Chainwire mesh fence 1500mm high with black PVC netting and black powdercoated posts along McLeod Dr boundary.