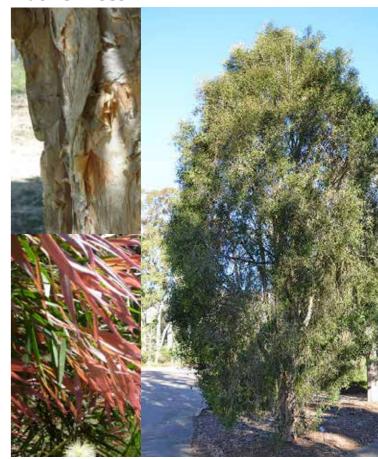

# **Native Trees**

Willow Bottlebrush - Callistemon salignus (syn Melaleuca salicina)