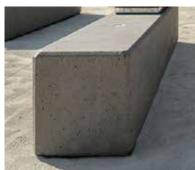

# Sitting Wall

Prefabricated concrete block sitting wall retains the slope and provides informal seating .