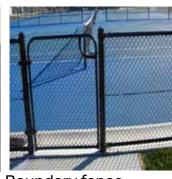

Block Seat/wall (SVC)

**Boundary fence** 

#### **Boundary Fencing**

Chainwire mesh fence 1500mm high with black PVC netting and black powdercoated posts along McLeod Dr boundary.