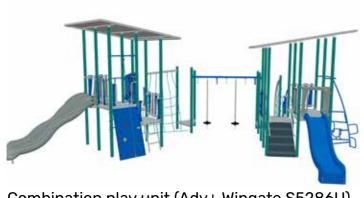

#### **Features**

- A Undertake earthworks to create a flat area for active play and gentle mounding, with quality grass surface (Kikuyu grass).
- B Concrete paths 1.5m wide.
- Facilities node with picnic shelter 6x4m with picnic table, rubbish bin, bicycle loops and low-level lighting
- D Playground with rubber safety surfacing and play elements suitable for ages 2-12 years including a combination play unit and a wheelchair accessible carousel.
- Mounded natureplay forest of densely planted Willow Bottlebrush (*Callistemon salignus*), featuring papery white-barked trunks, and with log, boulders and other natural play elements along a path.
- Existing asphalt area to be resurfaced with artificial sports surfacing and linemarked for 3x3 basketball.
- Seats provided along pathway to take advantage of views of the site, play areas and trees.
- Area undeveloped to provide for potential future drainage infrastructure.
- Low-level bollard lighting to be provided along main pathway.
- Indigenous revegetation to provide habitat diversity.
- K Maintenance access point.
- 900mm high cyclone mesh fence adjacent the 3x3 court and play area.

ASCO C1000 shelter

Combination play unit (Adv+ Wingate S5286U)

Natureplay forest walk

# **CONCEPT PLAN**

HINE COURT RESERVE

Wurundgeri Country

HOBLER PH

Combination play unit (Adv+ Wingate S5286U)

Galaxy Carousel 0740C)

SCA Bin Enc, LR6225

Furphy Metro Seat & Picnic set

#### **Combination Unit**

Wingate Play Unit (Adventure Plus S5286U)