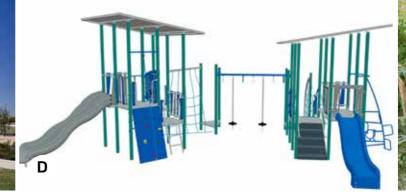

#### **Features**

- A Undertake earthworks to create a flat area for active play and gentle mounding, with quality grass surface (Kikuyu grass).
- B Concrete paths 1.5m wide.
- Facilities node with picnic shelter 6x4m with picnic table, rubbish bin, bicycle loops and low-level lighting
- D Playground with rubber safety surfacing and play elements suitable for ages 2-12 years including a combination play unit and a wheelchair accessible carousel.
- Mounded natureplay forest of densely planted Willow Bottlebrush (*Callistemon salignus*), featuring papery white-barked trunks, and with log, boulders and other natural play elements along a path.
- Existing asphalt area to be resurfaced with artificial sports surfacing and linemarked for 3x3 basketball.
- Seats provided along pathway to take advantage of views of the site, play areas and trees.
- Area undeveloped to provide for potential future drainage infrastructure.
- Low-level bollard lighting to be provided along main pathway.
- Indigenous revegetation to provide habitat diversity.
- K Maintenance access point.
- 900mm high cyclone mesh fence adjacent the 3x3 court and play area.

ASCO C1000 shelter

Combination play unit (Adv+ Wingate S5286U)

Natureplay forest walk

#### Carousel

Galaxy Wheelchair Carousel (Adventure Plus 0740C)

#### **Combination Unit**

Wingate Play Unit (Adventure Plus S5286U)