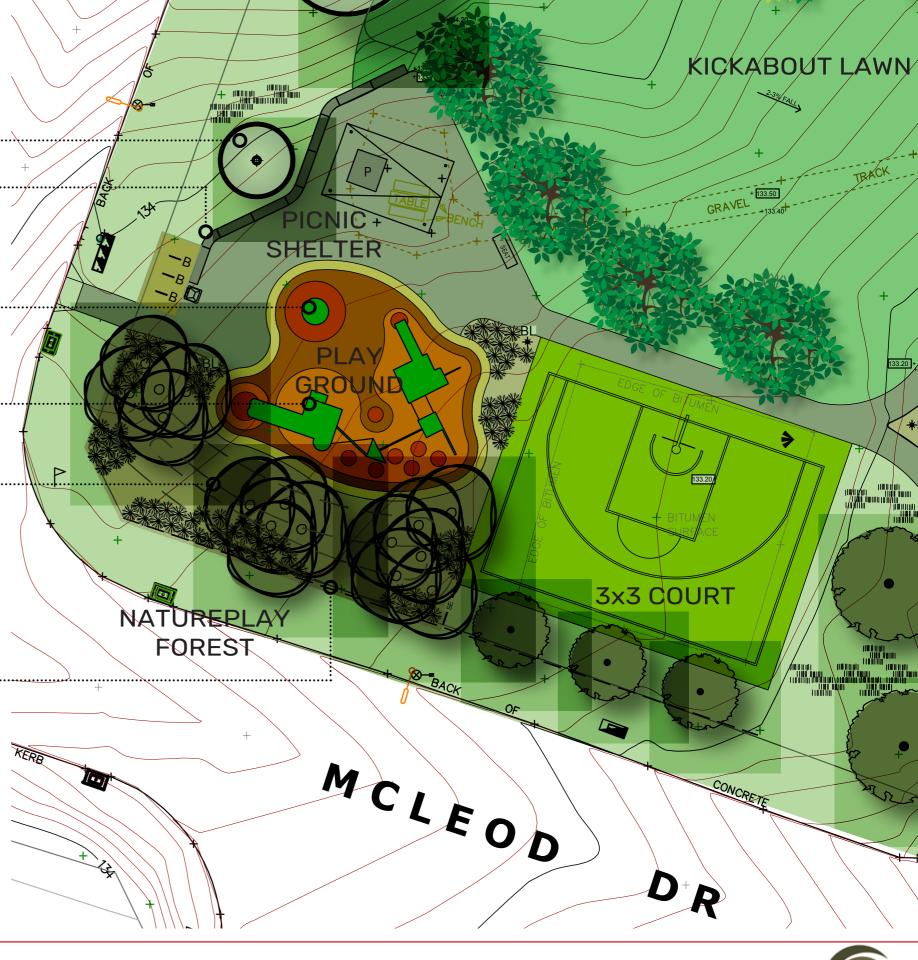

#### **Features**

- A Undertake earthworks to create a flat area for active play and gentle mounding, with quality grass surface (Kikuyu grass).
- B Concrete paths 1.5m wide.
- Facilities node with picnic shelter 6x4m with picnic table, rubbish bin, bicycle loops and low-level lighting
- D Playground with rubber safety surfacing and play elements suitable for ages 2-12 years including a combination play unit and a wheelchair accessible carousel.
- Mounded natureplay forest of densely planted Willow Bottlebrush (*Callistemon salignus*), featuring papery white-barked trunks, and with log, boulders and other natural play elements along a path.
- Existing asphalt area to be resurfaced with artificial sports surfacing and linemarked for 3x3 basketball.
- Seats provided along pathway to take advantage of views of the site, play areas and trees.
- Area undeveloped to provide for potential future drainage infrastructure.
- Low-level bollard lighting to be provided along main pathway.
- Indigenous revegetation to provide habitat diversity.
- K Maintenance access point.
- 900mm high cyclone mesh fence adjacent the 3x3 court and play area.

# **CONCEPT PLAN**

HINE COURT RESERVE

Wurundgeri Country

HOBLER PH

Combination play unit (Adv+ Wingate S5286U)

Galaxy Carousel 0740C)

SCA Bin Enc, LR6225

Furphy Metro Seat & Picnic set