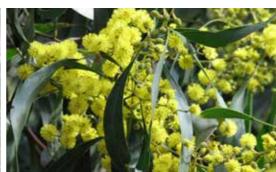

# **Indigenous Trees**

**Lightwood -**Acacia implexa

Silver Banksia - Banksia marginata

Golden Wattle - Acacia pycnantha