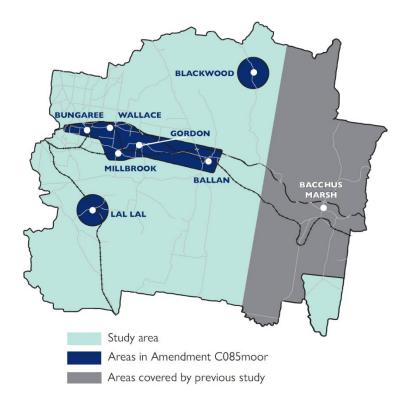

#### Land affected by the amendment

The amendment applies to 106 individual places and 7 heritage precincts. Affected places include Council and privately owned properties across the towns of Ballan, Blackwood, Bungaree, Gordon, Lal Lal, Millbrook, Mount Egerton and Wallace. See map below.